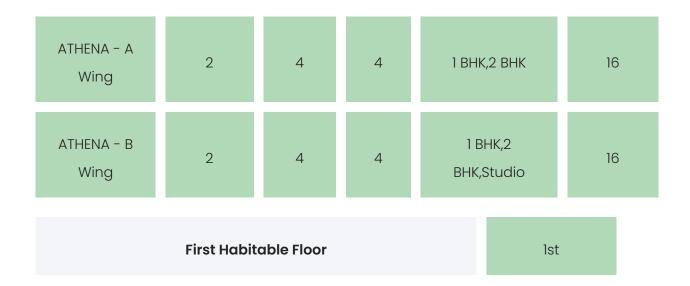

### BUILDING LAYOUT

| Tower Name | Number<br>of Lifts | Total<br>Floors | Flats<br>per<br>Floor | Configurations | Dwelling<br>Units |
|------------|--------------------|-----------------|-----------------------|----------------|-------------------|
|------------|--------------------|-----------------|-----------------------|----------------|-------------------|