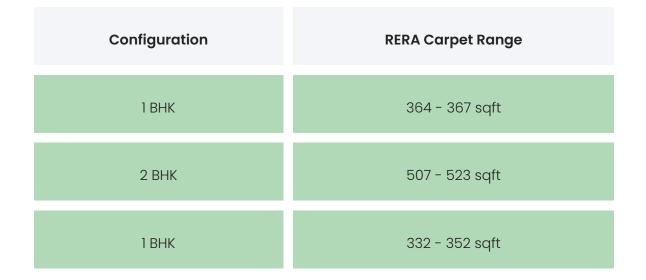

### FLAT INTERIORS

| 2 ВНК                   | 466 sqft |    |
|-------------------------|----------|----|
| Studio                  | 254 sqft |    |
| Floor To Ceiling Height |          | NA |
| Views Available         |          | NA |